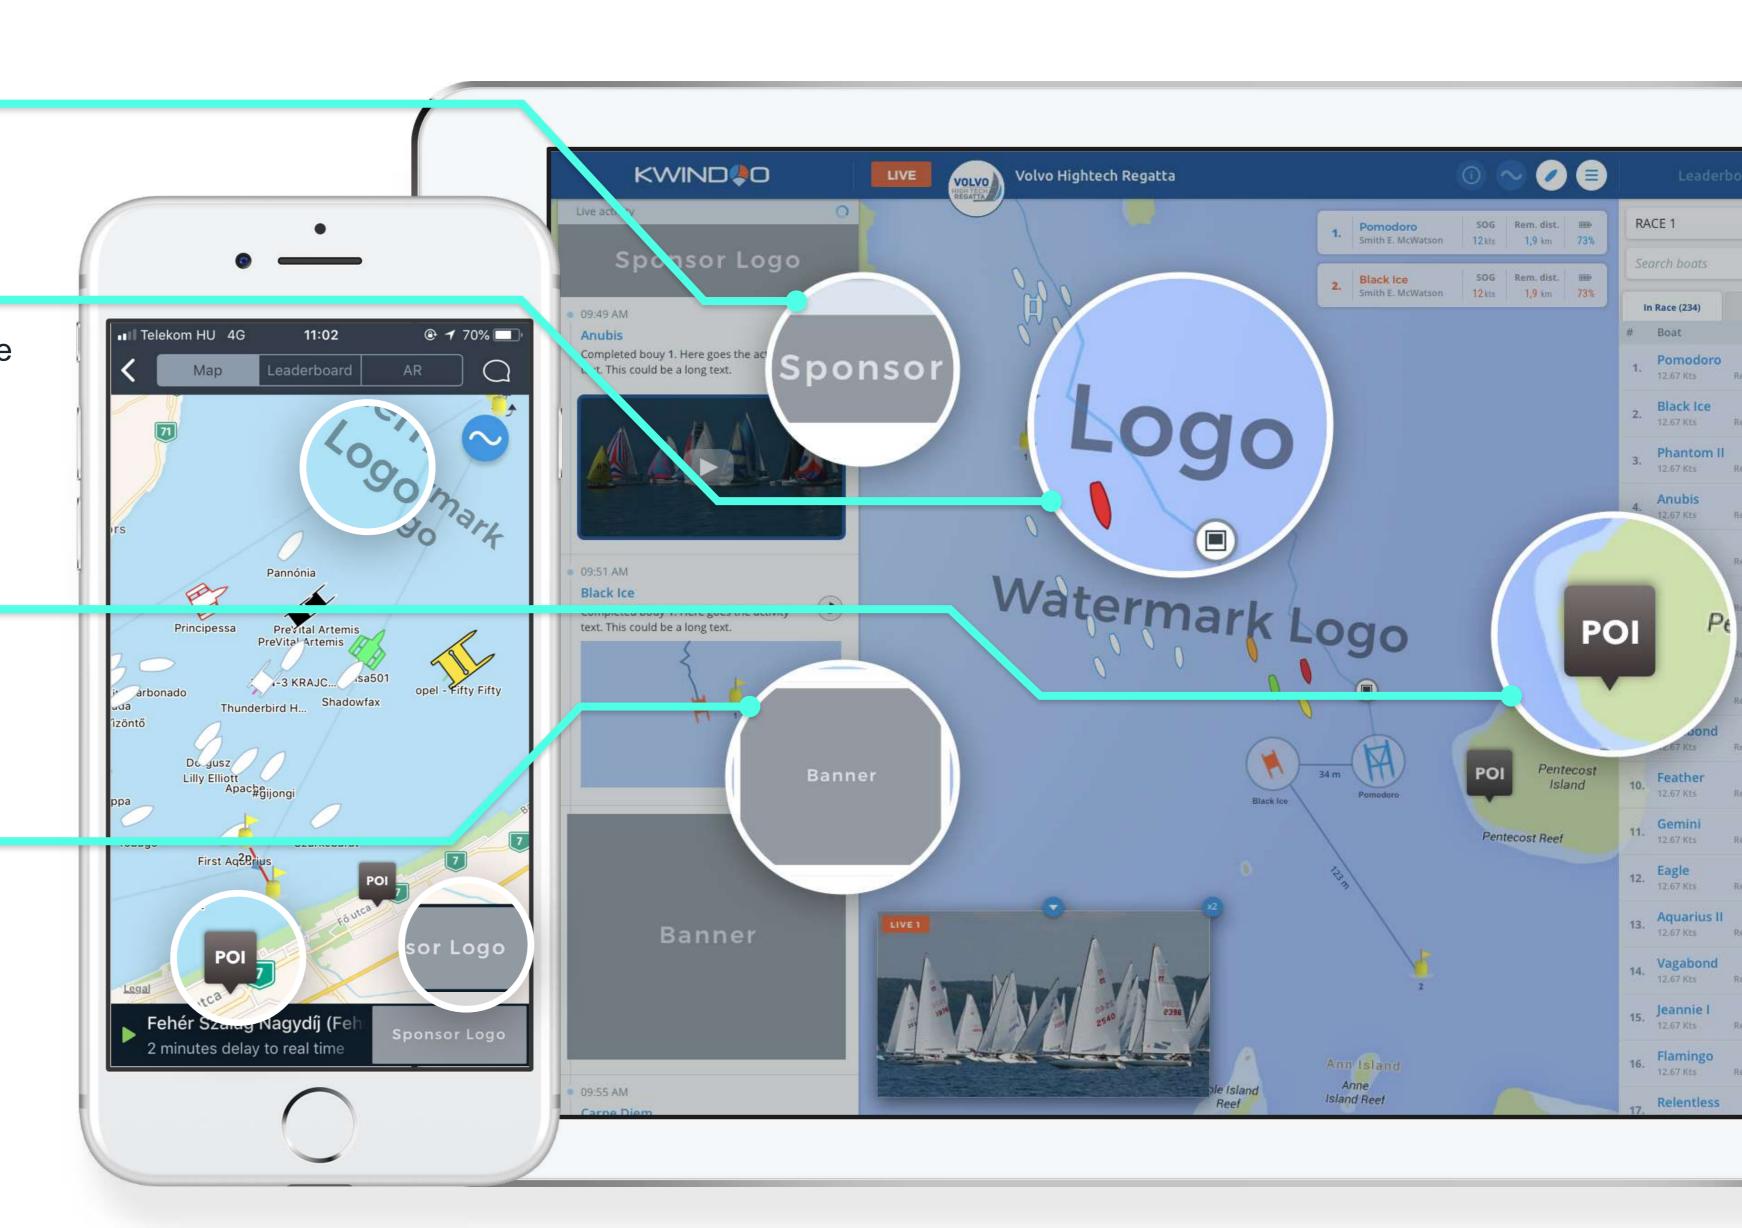

# Monetize your event; get your sponsors on the map and ...

#### **EVENT SPONSOR LOGO**

Logo display on the top of the news feed.

#### **WATERMARK LOGO**

Logo displayed on the map like a watermark. Best use on water area, near marks. Suitable for global sponsors, brands. Not clickable.

#### POI

Clickable pin on a specific location. Suitable for local businesses.

#### **NEWSFEED BANNER**

Simple banner display, mixed with the newsfeed content. Clickable.

#### POP UP BANNER

Simple pop up banner comes up time to time. Clickable, can be image or video.