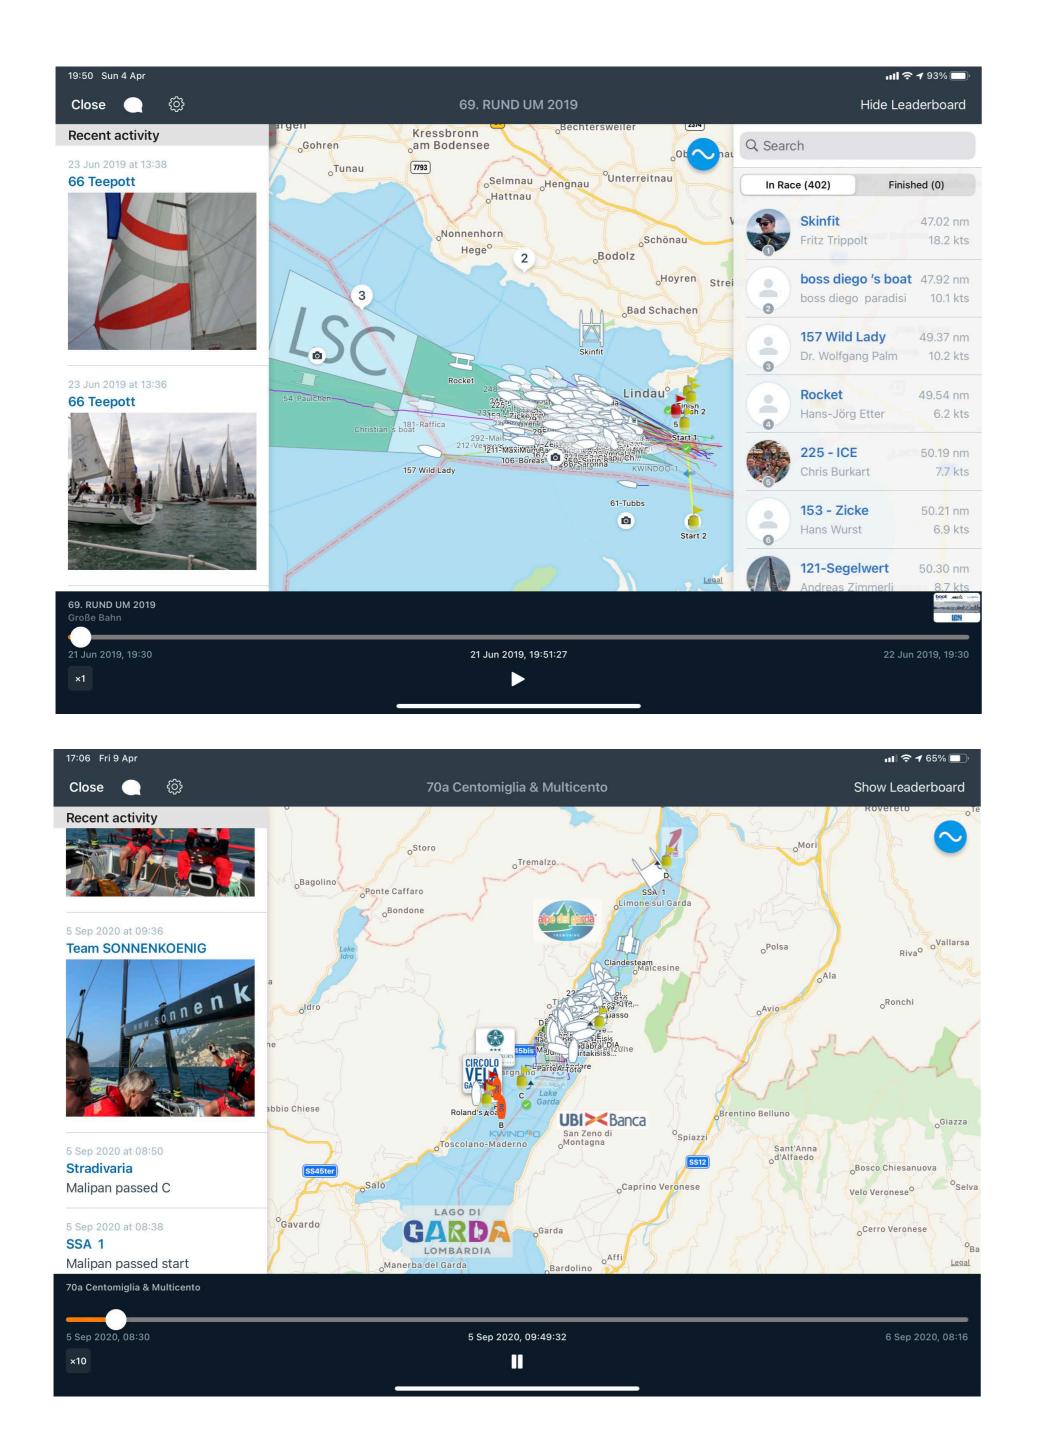

# Before you proceed: screenshots from actual events

All past events are available for replay in the Live View apps, Kwindoo Tracking for Sailors apps, and

Kwindoo Tracking for Sailors apps, and at the kwindoo.com website.