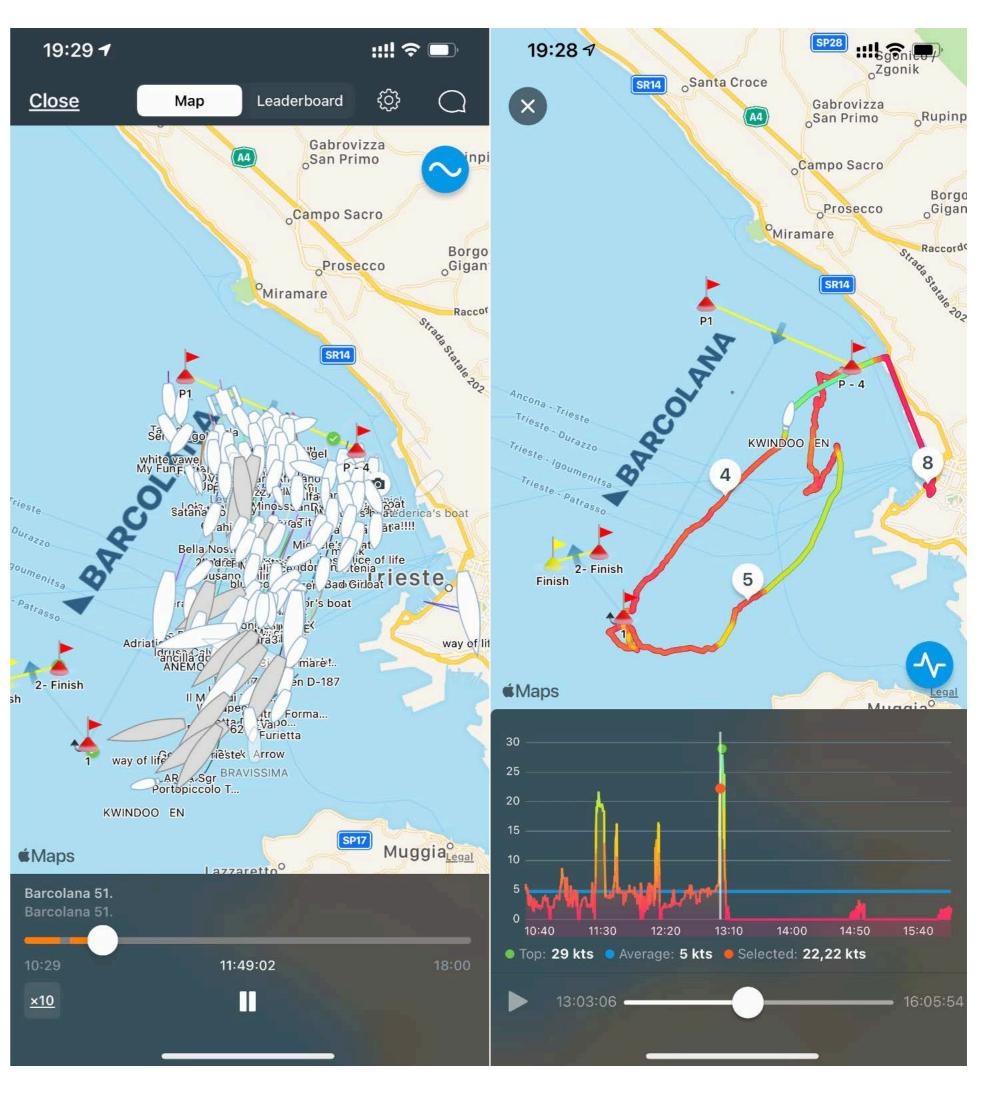

# Before you proceed: screenshots from actual events

All past events are available for replay in the Live View apps, Kwindoo Tracking for Sailors apps, and

Kwindoo Tracking for Sailors apps, and at the kwindoo.com website.